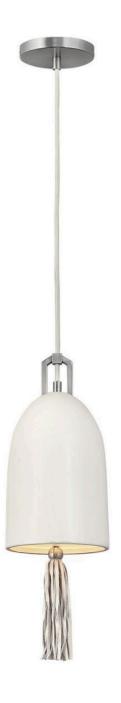

## SMALL PENDANT | 30107ANI

The Mara pendant reflects the essence of the Lisa McDennon collection, a modern organic California-inspired vibe with an artist's eye for incorporating luxe materials. The foundation of the chic pendant design is ceramic shade, painted in a matte palette of either earthy Black or warm Bisque. Mara is embellished with a decorative fringed leather tassel in a corresponding tone that adds a bohemian warmth to the sleek silhouette.

FINISH: Antique Nickel\*
SHADE: Off-White Ceramic

**WIDTH**: 6.8" **HEIGHT**: 19.8"

LIGHT SOURCE: Socket WATTAGE: 1-100w Med.

**HINKLEY** 33000 Pin Oak Parkway Avon Lake, OH 44012 **PHONE: (440) 653-5500** Toll Free: 1 (800) 446-5539 hinkley.com